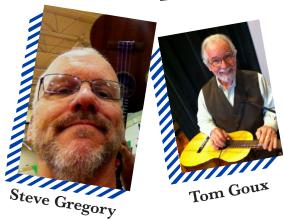

## Sunday, March 5, 2017

All are welcome for an afternoon of music that'll have you tapping your toes as seasoned groups perform under the direction of **Steve Gregory**.

- Steve and Joan Gregory
- Susan Anarino's Dolphin Ukulele Ensemble
- Kathleen Healy
- Linda Auerbach
- Tom Goux
- The Zukes
- The Uke-lectics
- The CCFTA Ukulele Big Band with Eileen Fendler, Shawn Malcomson and Randy Hunt