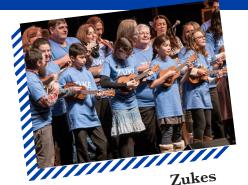

## Sunday, March 5, 2017

All are welcome for an afternoon of music that'll have you tapping your toes as seasoned groups perform under the direction of **Steve Gregory**.

- Steve and Joan Gregory
- Susan Anarino's Dolphin Ukulele Ensemble
- Kathleen Healy
- Linda Auerbach
- Tom Goux
- The Zukes
- The Uke-lectics
- The CCFTA Ukulele Big Band with Eileen Fendler, Shawn Malcomson and Randy Hunt